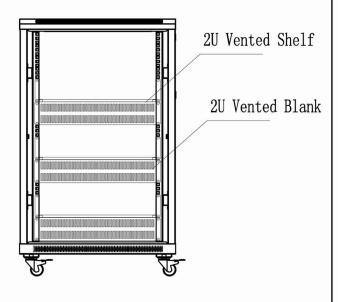

## Features:

- Removable sides panels
- Locking rear door
- Tinted locking front door
- 3 2U vented blanks
- 3 2U vented shelves
- Casters and stabilizing feet
- Dual 110V cooling fans
- Max load 500 lbs.
- Ships pre-assembled

## Features:

- Removable sides panels
- Locking rear door
- Tinted locking front door
- 5 2U vented blanks
- 5 2U vented shelves
- Casters and stabilizing feet
- Dual 110V cooling fans
- Max load 750 lbs.
- Ships pre-assembled

## Features:

- Removable sides panels
- Locking rear door
- Tinted locking front door
- 7 2U vented blanks
- 7 2U vented shelves
- Casters and stabilizing feet
- Dual 110V cooling fans
- Max load 1055 lbs.
- Ships pre-assembled

- Removable sides panels
- Locking rear door
- Tinted locking front door
- 9 2U vented blanks
- 9 2U vented shelves
- Casters and stabilizing feet
- Dual 110V cooling fans
- Max load 1167 lbs.
- Ships pre-assembled