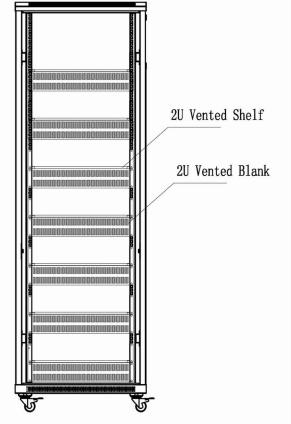

## Features:

- Removable sides panels
- Locking rear door
- Tinted locking front door
- 3 2U vented blanks
- 3 2U vented shelves
- Casters and stabilizing feet
- Dual 110V cooling fans
- Max load 500 lbs.
- Ships pre-assembled

## Features:

- Removable sides panels
- Locking rear door
- Tinted locking front door
- 5 2U vented blanks
- 5 2U vented shelves
- Casters and stabilizing feet
- Dual 110V cooling fans
- Max load 750 lbs.
- Ships pre-assembled

## Features:

- Removable sides panels
- Locking rear door
- Tinted locking front door
- 7 2U vented blanks
- 7 2U vented shelves
- Casters and stabilizing feet
- Dual 110V cooling fans
- Max load 1055 lbs.
- Ships pre-assembled

- Removable sides panels
- Locking rear door
- Tinted locking front door
- 9 2U vented blanks
- 9 2U vented shelves
- Casters and stabilizing feet
- Dual 110V cooling fans
- Max load 1167 lbs.
- Ships pre-assembled