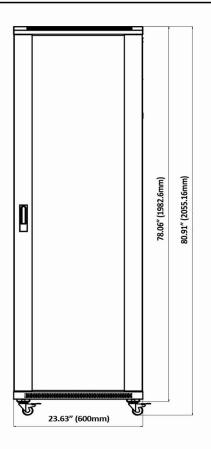

- Removable sides panels
- Locking rear door
- Tinted locking front door
- 9 2U vented blanks
- 9 2U vented shelves
- Casters and stabilizing feet
- Dual 110V cooling fans
- Max load 1167 lbs.
- Ships pre-assembled