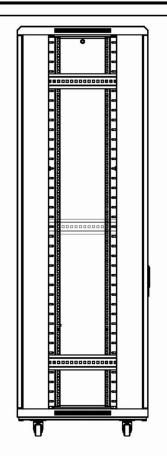

## Features:

- Removable sides panels
- Locking rear door
- Tinted locking front door
- 5 2U vented blanks
- 5 2U vented shelves
- Casters and stabilizing feet
- Dual 110V cooling fans
- Max load 750 lbs.
- Ships pre-assembled

**27U EQUIPMENT RACK** 

Model - A2VER27U