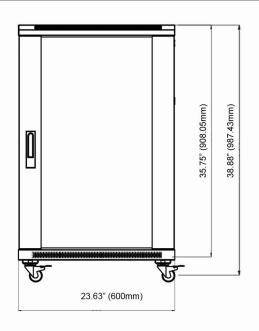

## Features:

- Removable sides panels
- Locking rear door
- Tinted locking front door
- 3 2U vented blanks
- 3 2U vented shelves
- Casters and stabilizing feet
- Dual 110V cooling fans
- Max load 500 lbs.
- Ships pre-assembled



**18U EQUIPMENT RACK** 













## Features:

- Removable sides panels
- Locking rear door
- Tinted locking front door
- 5 2U vented blanks
- 5 2U vented shelves
- Casters and stabilizing feet
- Dual 110V cooling fans
- Max load 750 lbs.
- Ships pre-assembled



**27U EQUIPMENT RACK** 

Model - A2VER27U













## Features:

- Removable sides panels
- Locking rear door
- Tinted locking front door
- 7 2U vented blanks
- 7 2U vented shelves
- Casters and stabilizing feet
- Dual 110V cooling fans
- Max load 1055 lbs.
- Ships pre-assembled