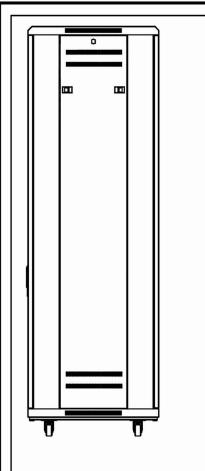

## Features:

- Removable sides panels
- Locking rear door
- Tinted locking front door
- 3 2U vented blanks
- 3 2U vented shelves
- Casters and stabilizing feet
- Dual 110V cooling fans
- Max load 500 lbs.
- Ships pre-assembled

**18U EQUIPMENT RACK** 