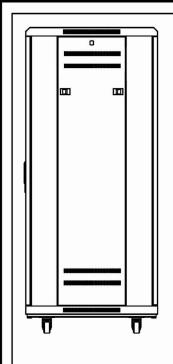

## Features:

- Removable sides panels
- Locking rear door
- Tinted locking front door
- 3 2U vented blanks
- 3 2U vented shelves
- Casters and stabilizing feet
- Dual 110V cooling fans
- Max load 500 lbs.
- Ships pre-assembled



**18U EQUIPMENT RACK** 













## Features:

- Removable sides panels
- Locking rear door
- Tinted locking front door
- 5 2U vented blanks
- 5 2U vented shelves
- Casters and stabilizing feet
- Dual 110V cooling fans
- Max load 750 lbs.
- Ships pre-assembled



**27U EQUIPMENT RACK** 

Model - A2VER27U













## Features:

- Removable sides panels
- Locking rear door
- Tinted locking front door
- 7 2U vented blanks
- 7 2U vented shelves
- Casters and stabilizing feet
- Dual 110V cooling fans
- Max load 1055 lbs.
- Ships pre-assembled

















- Removable sides panels
- Locking rear door
- Tinted locking front door
- 9 2U vented blanks
- 9 2U vented shelves
- Casters and stabilizing feet
- Dual 110V cooling fans
- Max load 1167 lbs.
- Ships pre-assembled









Model - A2VER42U