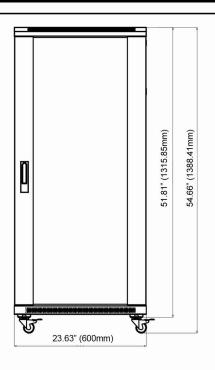

## Features:

- Removable sides panels
- Locking rear door
- Tinted locking front door
- 3 2U vented blanks
- 3 2U vented shelves
- Casters and stabilizing feet
- Dual 110V cooling fans
- Max load 500 lbs.
- Ships pre-assembled



**18U EQUIPMENT RACK** 













## Features:

- Removable sides panels
- Locking rear door
- Tinted locking front door
- 5 2U vented blanks
- 5 2U vented shelves
- Casters and stabilizing feet
- Dual 110V cooling fans
- Max load 750 lbs.
- Ships pre-assembled



**27U EQUIPMENT RACK** 

Model - A2VER27U













## Features:

- Removable sides panels
- Locking rear door
- Tinted locking front door
- 7 2U vented blanks
- 7 2U vented shelves
- Casters and stabilizing feet
- Dual 110V cooling fans
- Max load 1055 lbs.
- Ships pre-assembled

















- Removable sides panels
- Locking rear door
- Tinted locking front door
- 9 2U vented blanks
- 9 2U vented shelves
- Casters and stabilizing feet
- Dual 110V cooling fans
- Max load 1167 lbs.
- Ships pre-assembled









Model - A2VER42U