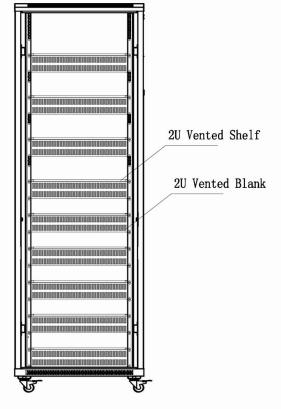

- Removable sides panels
- Locking rear door
- Tinted locking front door
- 9 2U vented blanks
- 9 2U vented shelves
- Casters and stabilizing feet
- Dual 110V cooling fans
- Max load 1167 lbs.
- Ships pre-assembled

Model - A2VER42U