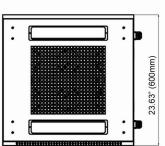

## Features:

- Removable sides panels
- Locking rear door
- Tinted locking front door
- 3 2U vented blanks
- 3 2U vented shelves
- Casters and stabilizing feet
- Dual 110V cooling fans
- Max load 500 lbs.
- Ships pre-assembled



**18U EQUIPMENT RACK** 













## Features:

- Removable sides panels
- Locking rear door
- Tinted locking front door
- 5 2U vented blanks
- 5 2U vented shelves
- Casters and stabilizing feet
- Dual 110V cooling fans
- Max load 750 lbs.
- Ships pre-assembled



**27U EQUIPMENT RACK** 

Model - A2VER27U













## Features:

- Removable sides panels
- Locking rear door
- Tinted locking front door
- 7 2U vented blanks
- 7 2U vented shelves
- Casters and stabilizing feet
- Dual 110V cooling fans
- Max load 1055 lbs.
- Ships pre-assembled

















- Removable sides panels
- Locking rear door
- Tinted locking front door
- 9 2U vented blanks
- 9 2U vented shelves
- Casters and stabilizing feet
- Dual 110V cooling fans
- Max load 1167 lbs.
- Ships pre-assembled









Model - A2VER42U