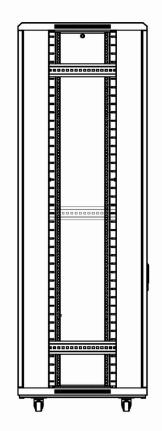

**27U EQUIPMENT RACK** 

Model - A2VER27U

## Features:

- Removable sides panels
- Locking rear door
- Tinted locking front door
- 5 2U vented blanks
- 5 2U vented shelves
- Casters and stabilizing feet
- Dual 110V cooling fans
- Max load 750 lbs.
- Ships pre-assembled