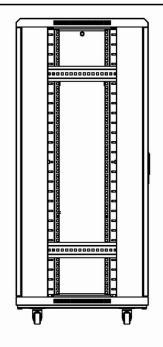

**27U EQUIPMENT RACK** 

Model - A2VER27U

## Features:

- Removable sides panels
- Locking rear door
- Tinted locking front door
- 7 2U vented blanks
- 7 2U vented shelves
- Casters and stabilizing feet
- Dual 110V cooling fans
- Max load 1055 lbs.
- Ships pre-assembled