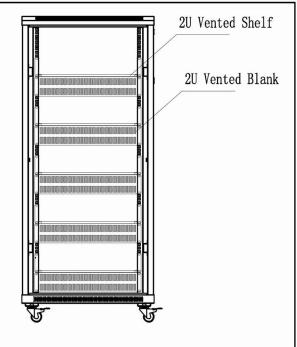

## Features:

- Removable sides panels
- Locking rear door
- Tinted locking front door
- 7 2U vented blanks
- 7 2U vented shelves
- Casters and stabilizing feet
- Dual 110V cooling fans
- Max load 1055 lbs.
- Ships pre-assembled