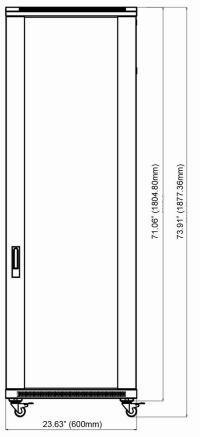

## Features:

- Removable sides panels
- Locking rear door
- Tinted locking front door
- 7 2U vented blanks
- 7 2U vented shelves
- Casters and stabilizing feet
- Dual 110V cooling fans
- Max load 1055 lbs.
- Ships pre-assembled

- Removable sides panels
- Locking rear door
- Tinted locking front door
- 9 2U vented blanks
- 9 2U vented shelves
- Casters and stabilizing feet
- Dual 110V cooling fans
- Max load 1167 lbs.
- Ships pre-assembled

Model - A2VER42U