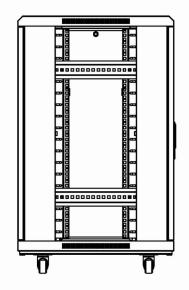

## Features:

- Removable sides panels
- Locking rear door
- Tinted locking front door
- 5 2U vented blanks
- 5 2U vented shelves
- Casters and stabilizing feet
- Dual 110V cooling fans
- Max load 750 lbs.
- Ships pre-assembled