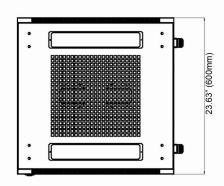

## Features:

- Removable sides panels
- Locking rear door
- Tinted locking front door
- 3 2U vented blanks
- 3 2U vented shelves
- Casters and stabilizing feet
- Dual 110V cooling fans
- Max load 500 lbs.
- Ships pre-assembled



**18U EQUIPMENT RACK** 













## Features:

- Removable sides panels
- Locking rear door
- Tinted locking front door
- 5 2U vented blanks
- 5 2U vented shelves
- Casters and stabilizing feet
- Dual 110V cooling fans
- Max load 750 lbs.
- Ships pre-assembled



**27U EQUIPMENT RACK** 

Model - A2VER27U













## Features:

- Removable sides panels
- Locking rear door
- Tinted locking front door
- 7 2U vented blanks
- 7 2U vented shelves
- Casters and stabilizing feet
- Dual 110V cooling fans
- Max load 1055 lbs.
- Ships pre-assembled