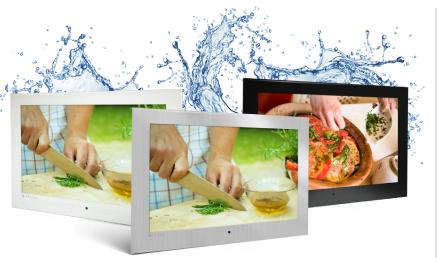

Waterproof design keeps water out and electrical components dry

Fully recessed television seals to nearly any surface

Available in 19" and 27" \_\_\_\_\_ TV sizes

> Choose your frame color: stainless steel, black onyx, white pearl, or any custom finish color

Protective tempered glass with color-correct viewing delivers an exceptional television image