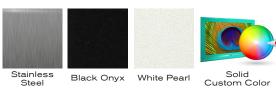

Waterproof design keeps water out and electrical components dry

Fully recessed television seals to nearly any surface

Available in 19" and 27" \_\_\_\_\_ TV sizes

> Choose your frame color: stainless steel, black onyx, white pearl, or any custom finish color

## AVAILABLE FINISHES

Defogger screen

television image

appearance

prevents a cloudy

SIMPLE TWO-PART INSTALLATION

1230 Ontario Road Green Bay, Wisconsin 54311 Tel: (800) 95-SEURA (920) 857-9069 Fax: (920) 857-9490 www.seura.com