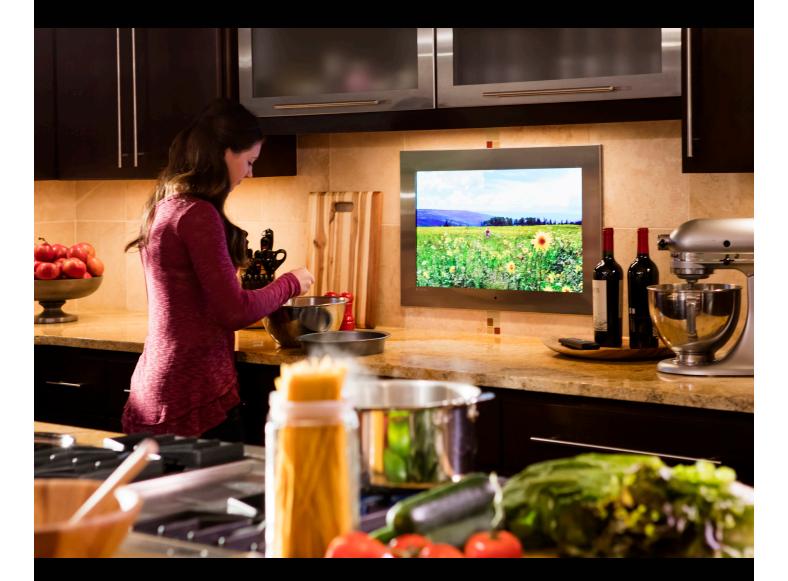

## INTEGRATED ELEGANCE

Designed for wet environments such as the shower, bathroom, and kitchen, Séura's Indoor Waterproof TV is the perfect space-saving television that elegantly integrates into the wall. Watch the evening news while cleaning up after dinner. Get the kids to eat breakfast with their favorite cartoons. Catch up on the weather while showering in the morning. Turn the bathroom into a secret safe haven and sanctuary for relaxation. The reasons are endless - Séura's Indoor Waterproof TV is the perfect solution for the kitchen and bathroom.

Waterproof design keeps water out and electrical components dry

Fully recessed television seals to nearly any surface

Available in 19" and 27" \_\_\_\_\_ TV sizes

> Choose your frame color: stainless steel, black onyx, white pearl, or any custom finish color

Protective tempered glass with color-correct viewing delivers an exceptional television image