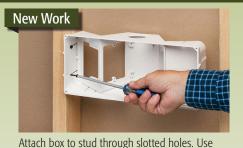

Add suffix "GC" to Catalog # when ordering in Canada to include grounding clip, for example TVB713GC. **PATENTED.** 

Cut a hole using enclosure next to stud. Use box without trim plate, as a template. Pull wires and insert box in hole.

Assemble trim plate. (Retrofit must also use a minimum of (2)  $\#6 \times 1-5/8"$  wood screws in adjacent stud.)

minimum of (2) #6 x 1-5/8" wood screws. Pull wires.

Installed TVB712.

Installed TVB713.