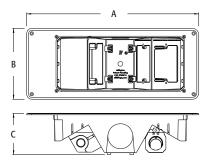

| CATALOG<br>NUMBER | UPC/DCI/NAED<br>MFG #018997 | DESCRIPTION                                                      | UNIT<br>PKG | STD<br>PKG | DIM<br>A | DIM<br>B | DIM<br>C |
|-------------------|-----------------------------|------------------------------------------------------------------|-------------|------------|----------|----------|----------|
| TVB712            | 09712                       | Power and/or<br>low voltage                                      | 1           | 1          | 10.210   | 7.561    | 4.094    |
| TVB713            | 09713                       | Power and multiple low voltage openings w/ interchangeable tray. | 1           | 1          | 17.000   | 7.000    | 4.094    |
| TVB613C           | 15250                       | 4-Gang white cover (fits TVB713)                                 | 5           | 5          | 17.000   | 7.000    | .127     |