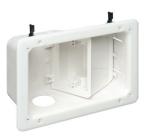

## Plastic Recessed TV Box™ with Angled Openings

TVB712

TVB713

Scan For Video

For new or existing construction. Non-metallic, recessed combo boxes for power and low voltage for class 2 wiring of satellite or cable TV, speakers, etc.

## **FEATURES AND BENEFITS**

- Non-metallic, paintable trim plate
- For new or old work
- Positioning tabs for 1/2" wall thickness assure accurate placement on stud in new construction
- For retrofit, use enclosure (without the trim plate) as a template for the wall opening
- Optional cover available for TVB713