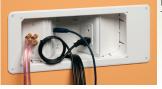

Assemble trim plate. (Retrofit must also use a minimum of (2)  $\#6 \times 1-5/8"$  wood screws in adjacent stud.)

minimum of (2) #6 x 1-5/8" wood screws. Pull wires.

Installed TVB712.

Installed TVB713.