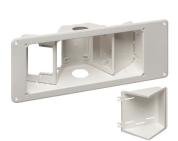

## **FEATURES AND BENEFITS**

- Non-metallic, paintable trim plate
- For new or old work
- Positioning tabs for 1/2" wall thickness assure accurate placement on stud in new construction
- For retrofit, use enclosure (without the trim plate) as a template for the wall opening
- Optional cover available for TVB713

| CATALOG<br>NUMBER | UPC/DCI/NAED<br>MFG #018997 | DESCRIPTION                                                      | UNIT<br>PKG | STD<br>PKG | DIM<br>A | DIM<br>B | DIM<br>C |
|-------------------|-----------------------------|------------------------------------------------------------------|-------------|------------|----------|----------|----------|
| TVB712            | 09712                       | Power and/or<br>low voltage                                      | 1           | 1          | 10.210   | 7.561    | 4.094    |
| TVB713            | 09713                       | Power and multiple low voltage openings w/ interchangeable tray. | 1           | 1          | 17.000   | 7.000    | 4.094    |
| TVB613C           | 15250                       | 4-Gang white cover (fits TVB713)                                 | 5           | 5          | 17.000   | 7.000    | .127     |