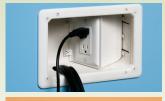

Assemble trim plate. (Retrofit must also use a minimum of (2)  $\#6 \times 1-5/8"$  wood screws in adjacent stud.)

minimum of (2) #6 x 1-5/8" wood screws. Pull wires.

Installed TVB712.

Installed TVB713.