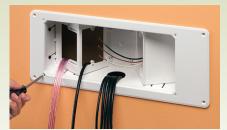

Assemble trim plate. (Retrofit must also use a minimum of (2)  $\#6 \times 1-5/8"$  wood screws in adjacent stud.)

minimum of (2) #6 x 1-5/8" wood screws. Pull wires.

Installed TVB712.

Installed TVB713.