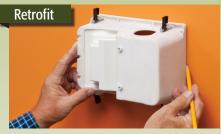

Add suffix "GC" to Catalog # when ordering in Canada to include grounding clip, for example TVB713GC. **PATENTED.** 

Cut a hole using enclosure next to stud. Use box without trim plate, as a template. Pull wires and insert box in hole.

Assemble trim plate. (Retrofit must also use a minimum of (2)  $\#6 \times 1-5/8"$  wood screws in adjacent stud.)

minimum of (2) #6 x 1-5/8" wood screws. Pull wires.

Installed TVB712.

Installed TVB713.