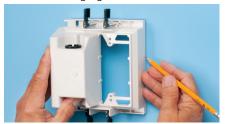

#### **RETROFIT** - Two-gang TVBU505K

Use enclosure (without trim plate) as a template for opening. Cut 5-1/4" x 6" hole.

2 Cut drywall. Attach trim plate to box (screws supplied.) Pull wire/cables. Install assembly in hole.