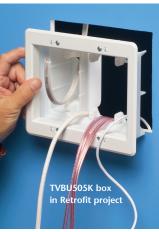

#### **RETROFIT** - Two-gang TVBU505K

Use enclosure (without trim plate) as a template for opening. Cut 5-1/4" x 6" hole.

2 Cut drywall. Attach trim plate to box (screws supplied.) Pull wire/cables. Install assembly in hole.