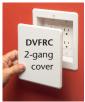

| CATALOG<br>NUMBER | UPC/DCI/NAED<br>MFG #01 8997 | COVER DESCRIPTION NON-METALLIC COVERS for UNUSED BOXES | UNIT<br>PKG |    |
|-------------------|------------------------------|--------------------------------------------------------|-------------|----|
| DVFRC             | 14337                        | Non-metallic Blank Cover for 2-gang box                | 10          | 10 |
| DVFR3C            | 10570                        | Non-metallic Blank Cover for 3-gang box                | 10          | 10 |
| TVB613C           | 09631                        | Non-metallic Blank Cover for 4-gang box                | 1           | 1  |