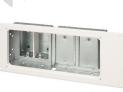

## All You Need to Mount a Flat Screen TV Flush-to-the-Wall

Arlington's recessed non-metallic combination power and low voltage TV BOX™ Kit includes all you need to mount a flat screen TV secure, and flush against a wall. The box offers power in *one side* and low voltage in the other for Class 2 wiring of satellite or cable TV, speakers and more.

The job looks great! Plugs and connectors stay inside this two-gang box; wires stay hidden behind the wall.

- For new construction or retrofit, in walls up to 1-1/2" thick
- Boxes screw-mount to stud in new construction – Mounting wings hold box securely against the wall in retrofit projects
- Kit includes non-metallic two-gang combination box with paintable white trim plate, brush-style cable entry device, two-gang decoratorstyle receptacle and wall plate, installation screws, and NM cable connector
- Cover available for unused box
- UL/CSA Listed