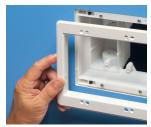

#### **RETROFIT** - Two-gang TVBU505K

Use enclosure (without trim plate) as a template for opening. Cut 5-1/4" x 6" hole.

2 Cut drywall. Attach trim plate to box (screws supplied.) Pull wire/cables. Install assembly in hole.

3 Tighten mounting wing screws to pull the box securely against the wall.

1 Stauffer Industrial Park Scranton, PA 18517

800/233.4717

Fax 570/562.0646 www.aifittings.com