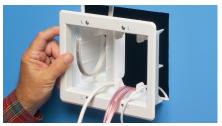

#### **RETROFIT** - Two-gang TVBU505K

Use enclosure (without trim plate) as a template for opening. Cut 5-1/4" x 6" hole.

2 Cut drywall. Attach trim plate to box (screws supplied.) Pull wire/cables. Install assembly in hole.

3 Tighten mounting wing screws to pull the box securely against the wall.

1 Stauffer Industrial Park Scranton, PA 18517

800/233.4717

Fax 570/562.0646 www.aifittings.com