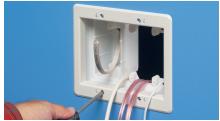

After wall surface is installed, wire receptacle and low voltage devices. Attach trim plate (screws provided.) Tighten mounting wing screws – if desired - for added support.