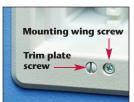

3 Tighten mounting wing screws to pull the box securely against the wall.

1 Stauffer Industrial Park Scranton, PA 18517

800/233.4717

Fax 570/562.0646 www.aifittings.com

After wall surface is installed, wire receptacle and low voltage devices. Attach trim plate (screws provided.) Tighten mounting wing screws – if desired - for added support.