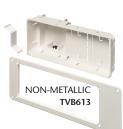

#### **BOXES & COVERS**

| CATALOG<br>NUMBER                                                                | UPC/DCI/NAED<br>MFG #01 8997 | BOX DESCRIPTION  NON-METALLIC Power/Low Voltage TV BOX with white non-metallic trim plate | UNIT<br>PKG |   |  |
|----------------------------------------------------------------------------------|------------------------------|-------------------------------------------------------------------------------------------|-------------|---|--|
| TVBU505                                                                          | 09680                        | Two-gang NON-METALLIC Box                                                                 | 1           | 4 |  |
| TVBU507                                                                          | 09661                        | Three-gang NON-METALLIC Box                                                               | 1           | 4 |  |
| TVB613                                                                           | 09630                        | Four-gang NON-METALLIC Box                                                                | 1           | 1 |  |
| Canada orders ship with ground clip. Add suffix 'C.C' to catalog number to order |                              |                                                                                           |             |   |  |