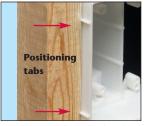

#### **NEW CONSTRUCTION - Mounts to stud**

Attach box to stud using supplied screws. Use tabs on box for proper positioning of box depth.

2 Positioning tabs are set for 1/2" and 5/8" drywall.

Install NM cable connector. Pull wires.