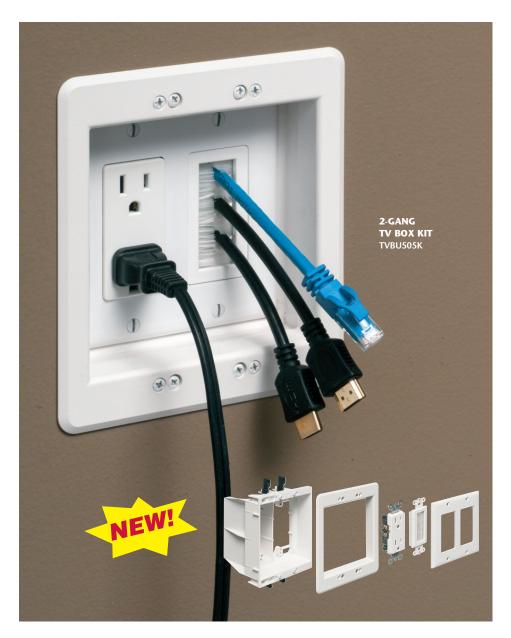

# Recessed Power/Low Voltage TV Box™ KIT

## All You Need to Mount a Flat Screen TV Flush-to-the-Wall

Arlington's recessed non-metallic combination power and low voltage TV BOX™ Kit includes all you need to mount a flat screen TV secure, and flush against a wall. The box offers power in *one side* and low voltage in the other for Class 2 wiring of satellite or cable TV, speakers and more.

The job looks great! Plugs and connectors stay inside this two-gang box; wires stay hidden behind the wall.

- For new construction or retrofit, in walls up to 1-1/2" thick
- Boxes screw-mount to stud in new construction – Mounting wings hold box securely against the wall in retrofit projects
- Kit includes non-metallic two-gang combination box with paintable white trim plate, brush-style cable entry device, two-gang decoratorstyle receptacle and wall plate, installation screws, and NM cable connector
- Cover available for unused box
- UL/CSA Listed

#### 2-GANG TV BOX KITS

| ATALOG UPC/DCI/NAED<br>UMBER MFG #01 8997                  | KIT DESCRIPTION 2-GANG NON-METALLIC BOX                                                   | UNIT<br>PKG | STD<br>PKG |
|------------------------------------------------------------|-------------------------------------------------------------------------------------------|-------------|------------|
| TVBU505K 09682                                             | Includes recessed combo box, paintable trim plate,                                        | 1           | 4          |
| <b>TVBU505KGC</b> 09683<br>Includes ground clip for Canada | brush-style cable entry device,<br>two-gang decorator style<br>receptacle and wall plate, | 1           | 4          |
|                                                            | installation screws,  NM cable connector                                                  | N           | EW         |