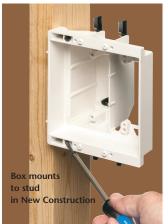

#### **NEW CONSTRUCTION - Mounts to stud**

Attach box to stud using supplied screws. Use tabs on box for proper positioning of box depth.

2 Positioning tabs are set for 1/2" and 5/8" drywall.

Install NM cable connector. Pull wires.