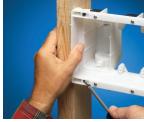

#### **NEW CONSTRUCTION - Mounts to stud**

Attach box to stud using supplied screws. Use tabs on box for proper positioning of box depth.

2 Positioning tabs are set for 1/2" and 5/8" drywall.

Install NM cable connector. Pull wires.

After wall surface is installed, wire receptacle and low voltage devices. Attach trim plate (screws provided.) Tighten mounting wing screws – if desired - for added support.