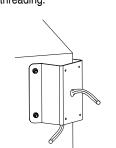

Load capacity of bracket is 10 kg.

3. Complete the bracket installation and wire threading.

OPTIONAL: This bracket can be used with some wall mount brackets to realize a corner mount, as follows:

Hikvision USA Inc., 908 Canada Court, City of Industry, CA 91748, USA • Hikvision Canada, 4485 Dobrin, St-Laurent, Quebec, Canada, H4R 2L8 Tel: +1-909-895-0400 • Toll Free in USA: +1-866-200-6690 • E-Mail: sales.usa@hikvision.com • www.hikvision.com © 2015 Hikvision USA Inc. • All Rights Reserved • Specifications subject to change without notice.