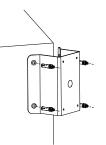

## Installation

1. Choose appropriate wall surface and use expansion screws to fix the bracket.

0

**NOTE:** The actual bracket may vary from the picture above.