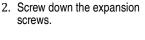

## Installation

1. Choose appropriate wall surface and use expansion screws to fix the bracket.

0

**NOTE:** The actual bracket may vary from the picture above.