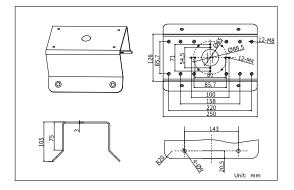

# CM Camera Corner Mount Adapter



### **Features**

- For Mounting on Corner
- Construction Aluminum Die-Cast Alloy

### **Dimensions**



## Installation

1. Choose appropriate wall surface and use expansion screws to fix the bracket.





0



**NOTE:** The actual bracket may vary from the picture above.

## **Order Model**

СМ

## Specifications

|                         | СМ                                                  |
|-------------------------|-----------------------------------------------------|
| Appearance              | Hikvision white                                     |
| Range of<br>Application | It can be used with some wall mount bracket         |
| Material                | Aluminum alloy                                      |
| Dimensions              | 126 mm × 105 mm × 250 mm (4.96" x 4.13" x<br>9.84") |
| Weight                  | 1950 g (4.3 lbs)                                    |

NOTES:

Th