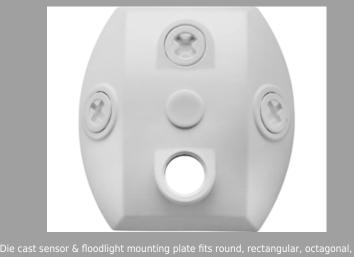

CU4W

Project: Type:

Prepared By: Date:

Die cast sensor & floodlight mounting plate fits round, rectangular, octagonal, recessed & surface mount boxes. Lower hole offers better sensor mounting position. 3 close-up plugs, thick, weatherproof gaskets, universal mounting bar and Hanging Helper Hook provided.