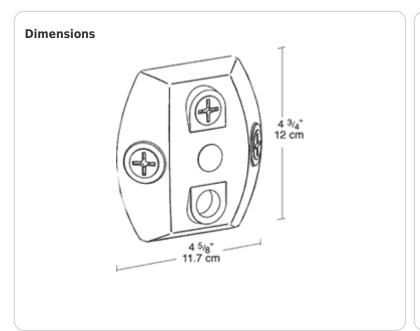

te

Weight: 0.6 lbs

# **Technical Specifications**

# Listings

#### **UL Listed:**

Suitable for wet locations

## Construction

#### Covers:

Precision die cast aluminum or molded polycarbonate plastic with 1/2" threaded holes

### Screws:

10-24 Brass Round Head Phillips/slotted

#### Gasket:

1/8" thick closed cell silicone rubber for long lasting seal won't crumple or break

#### **Hole Count:**

4 Hole

# Other

# Replacement Plugs:

Available for round and rectangular covers and

#### Patents:

Pat. D520,465.

### **Buy American Act Compliance:**

RAB values USA manufacturing! Upon request, RAB may be able to manufacture this product to be compliant with the Buy American Act (BAA). Please contact customer service to request a quote for the product to be made BAA compliant. CU4W





#### **Features**

1/8" thick weather seal gasket is closed cell foam rubber for long lasting seal that won't break

Strong, corrosion-proof polycarbonate

Stainless steel screws provided

Die cast aluminum covers are color matched

Close-up plugs allow Phillips or slotted screwdrivers for easy installation