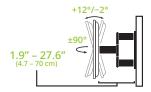

# PS400

Capable of extending 27.6 inches from the wall, the PS400 full motion TV mount offers unparalleled range of motion for screens as large as 70 inches. Extend your TV out of recessed areas or swivel it up to 180° to reach around corners and accommodate angled seating arrangements. A 14° tilt range also helps to reduce glare and further improve line-of-sight with your TV. Sitting 1.9 inches from the wall when fully retracted, the PS400's low-profile design incorporates plastic wall plate covers and integrated cable management to ensure a professional looking setup.

## **FEATURES & SPECIFICATIONS**

- Fits most flat panel TVs from 30" to 70"
- Supports TVs up to 88 lb (40 kg)
- Accommodates VESA sizes: 100x100, 100x150, 100x200, 150x100, 150x150, 200x100, 200x150, 200x200, 200x250, 200x300, 200x400, 300x200, 300x300, 400x200, 400x300, 400x400
- Accessible tilt mechanism provides 12° of forward tilt and 2° of backward tilt
- 90° of swivel in either direction, depending on screen size
- Sits 1.9" (4.7 cm) and extends up to 27.6" (70 cm) from the wall
- Integrated cable management, adjustable horizontal leveling

## **LOW-PROFILE DESIGN**

Achieve an exceptionally low-profile setup by pushing your TV back to sit 1.9" from the wall.