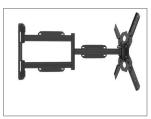

#### **IMPROVED VIEWING**

Extending 27.6" from the wall, the articulating arm gives you the freedom to pan, swivel and tilt your TV exactly where you want it.

### **VESA COMPATIBLE**

Along with four extension arms for larger TVs, the PS400 ensures compatibility with a wide range of VESA sizes.