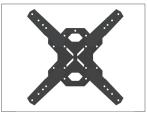

# PS400

Capable of extending 27.6 inches from the wall, the PS400 full motion TV mount offers unparalleled range of motion for screens as large as 70 inches. Extend your TV out of recessed areas or swivel it up to 180° to reach around corners and accommodate angled seating arrangements. A 14° tilt range also helps to reduce glare and further improve line-of-sight with your TV. Sitting 1.9 inches from the wall when fully retracted, the PS400's low-profile design incorporates plastic wall plate covers and integrated cable management to ensure a professional looking setup.

## **FEATURES & SPECIFICATIONS**

- Fits most flat panel TVs from 30" to 70"
- Supports TVs up to 88 lb (40 kg)
- Accommodates VESA sizes: 100x100, 100x150, 100x200, 150x100, 150x150, 200x100, 200x150, 200x200, 200x250, 200x300, 200x400, 300x200, 300x300, 400x200, 400x300, 400x400
- Accessible tilt mechanism provides 12° of forward tilt and 2° of backward tilt
- 90° of swivel in either direction, depending on screen size
- Sits 1.9" (4.7 cm) and extends up to 27.6" (70 cm) from the wall
- Integrated cable management, adjustable horizontal leveling

### **VESA COMPATIBLE**

Along with four extension arms for larger TVs, the PS400 ensures compatibility with a wide range of VESA sizes.