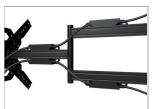

#### **IMPROVED VIEWING**

Extending 27.6" from the wall, the articulating arm gives you the freedom to pan, swivel and tilt your TV exactly where you want it.

### **VESA COMPATIBLE**

Along with four extension arms for larger TVs, the PS400 ensures compatibility with a wide range of VESA sizes.