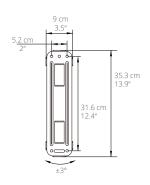

## **FEATURES & SPECIFICATIONS**

- Fits most flat panel TVs from 30" to 70"
- Supports TVs up to 88 lb (40 kg)
- Accommodates VESA sizes: 100x100, 100x150, 100x200, 150x100, 150x150, 200x100, 200x150, 200x200, 200x250, 200x300, 200x400, 300x200, 300x300, 400x200, 400x300, 400x400
- Accessible tilt mechanism provides 12° of forward tilt and 2° of backward tilt
- 90° of swivel in either direction, depending on screen size
- Sits 1.9" (4.7 cm) and extends up to 27.6" (70 cm) from the wall
- Integrated cable management, adjustable horizontal leveling

## **LOW-PROFILE DESIGN**

Achieve an exceptionally low-profile setup by pushing your TV back to sit 1.9" from the wall.