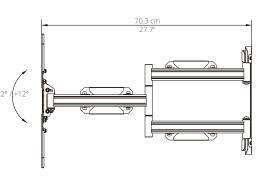

# PS400

Capable of extending 27.6 inches from the wall, the PS400 full motion TV mount offers unparalleled range of motion for screens as large as 70 inches. Extend your TV out of recessed areas or swivel it up to 180° to reach around corners and accommodate angled seating arrangements. A 14° tilt range also helps to reduce glare and further improve line-of-sight with your TV. Sitting 1.9 inches from the wall when fully retracted, the PS400's low-profile design incorporates plastic wall plate covers and integrated cable management to ensure a professional looking setup.

## **FEATURES & SPECIFICATIONS**

- Fits most flat panel TVs from 30" to 70"
- Supports TVs up to 88 lb (40 kg)
- Accommodates VESA sizes: 100x100, 100x150, 100x200, 150x100, 150x150, 200x100, 200x150, 200x200, 200x250, 200x300, 200x400, 300x200, 300x300, 400x200, 400x300, 400x400
- Accessible tilt mechanism provides 12° of forward tilt and 2° of backward tilt
- 90° of swivel in either direction, depending on screen size
- Sits 1.9" (4.7 cm) and extends up to 27.6" (70 cm) from the wall
- Integrated cable management, adjustable horizontal leveling

#### **IMPROVED VIEWING**

Extending 27.6" from the wall, the articulating arm gives you the freedom to pan, swivel and tilt your TV exactly where you want it.

## **LOW-PROFILE DESIGN**

Achieve an exceptionally low-profile setup by pushing your TV back to sit 1.9" from the wall.