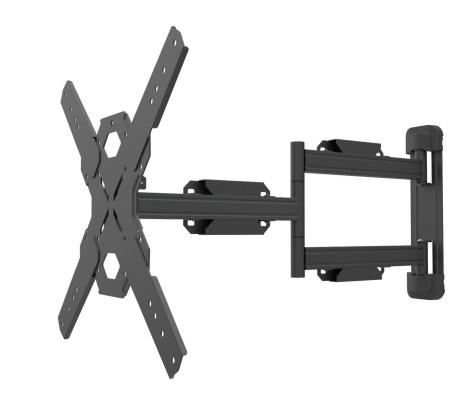

# PS400

Capable of extending 27.6 inches from the wall, the PS400 full motion TV mount offers unparalleled range of motion for screens as large as 70 inches. Extend your TV out of recessed areas or swivel it up to 180° to reach around corners and accommodate angled seating arrangements. A 14° tilt range also helps to reduce glare and further improve line-of-sight with your TV. Sitting 1.9 inches from the wall when fully retracted, the PS400's low-profile design incorporates plastic wall plate covers and integrated cable management to ensure a professional looking setup.

#### **IMPROVED VIEWING**

Extending 27.6" from the wall, the articulating arm gives you the freedom to pan, swivel and tilt your TV exactly where you want it.

## **LOW-PROFILE DESIGN**

Achieve an exceptionally low-profile setup by pushing your TV back to sit 1.9" from the wall.

# **CLEAN SETUP**

Cable management clips are provided to conveniently route your cables, while plastic wall plate covers hide any sign of installation.