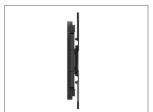

## **LOW-PROFILE DESIGN**

Achieve an exceptionally low-profile setup by pushing your TV back to sit 1.9" from the wall.