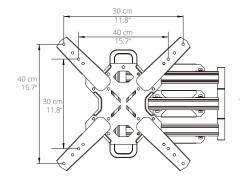

## **FEATURES & SPECIFICATIONS**

- Fits most flat panel TVs from 30" to 70"
- Supports TVs up to 88 lb (40 kg)
- Accommodates VESA sizes: 100x100, 100x150, 100x200, 150x100, 150x150, 200x100, 200x150, 200x200, 200x250, 200x300, 200x400, 300x200, 300x300, 400x200, 400x300, 400x400
- Accessible tilt mechanism provides 12° of forward tilt and 2° of backward tilt
- 90° of swivel in either direction, depending on screen size
- Sits 1.9" (4.7 cm) and extends up to 27.6" (70 cm) from the wall
- Integrated cable management, adjustable horizontal leveling

### **VESA COMPATIBLE**

Along with four extension arms for larger TVs, the PS400 ensures compatibility with a wide range of VESA sizes.