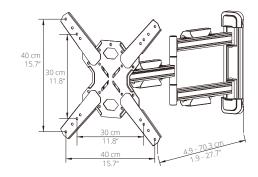

# PS400

Capable of extending 27.6 inches from the wall, the PS400 full motion TV mount offers unparalleled range of motion for screens as large as 70 inches. Extend your TV out of recessed areas or swivel it up to 180° to reach around corners and accommodate angled seating arrangements. A 14° tilt range also helps to reduce glare and further improve line-of-sight with your TV. Sitting 1.9 inches from the wall when fully retracted, the PS400's low-profile design incorporates plastic wall plate covers and integrated cable management to ensure a professional looking setup.

## **FEATURES & SPECIFICATIONS**

- Fits most flat panel TVs from 30" to 70"
- Supports TVs up to 88 lb (40 kg)
- Accommodates VESA sizes: 100x100, 100x150, 100x200, 150x100, 150x150, 200x100, 200x150, 200x200, 200x250, 200x300, 200x400, 300x200, 300x300, 400x200, 400x300, 400x400
- Accessible tilt mechanism provides 12° of forward tilt and 2° of backward tilt
- 90° of swivel in either direction, depending on screen size
- Sits 1.9" (4.7 cm) and extends up to 27.6" (70 cm) from the wall
- Integrated cable management, adjustable horizontal leveling

#### **IMPROVED VIEWING**

Extending 27.6" from the wall, the articulating arm gives you the freedom to pan, swivel and tilt your TV exactly where you want it.