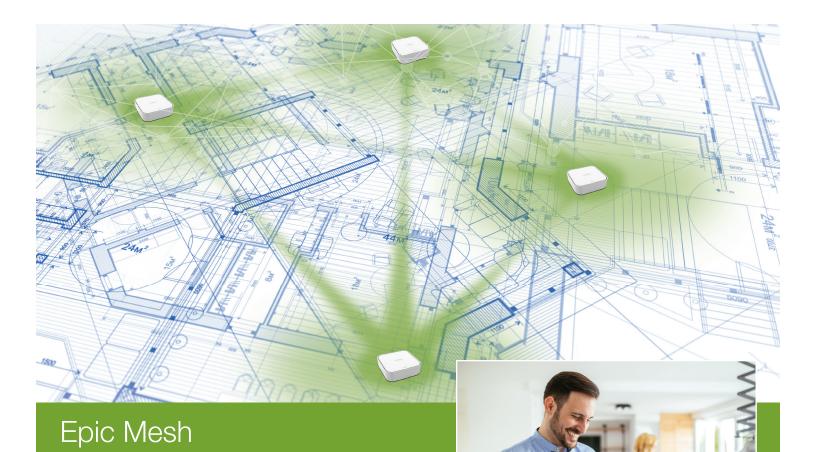

Epic Mesh combines the reliable, solid network performance you've come to expect from Luxul wireless products with a state-of-the-art mesh solution that's simple-to-deploy. With fantastic coverage and excellent data rates, Epic Mesh provides powerful WiFi connections to all your wireless clients.

Enjoy all the benefits below when you choose Epic Mesh:

- High-capacity 4x4 backhaul a strong mesh signal between satellite nodes and back to the router node assures a fast WiFi experience for client devices
- 802.11ac 2x2 technology client devices take advantage of powerful high-speed connections
- Tri-band 4x2x2 with the 4x4 band dedicated to backhaul
- Eight SSIDs Enjoy four SSIDs per band
- · Ability to connect numerous IoT devices
- Two Ethernet ports per node allows for the connection of wired client devices and Ethernet switches to the wireless network at each mesh node location
- Never sold online
- · Maintain high dealer margins typical of Luxul products