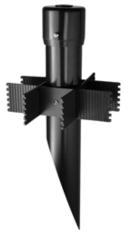

Project: Type:

Prepared By: Date:

Sturdy 19" PVC mounting post for ground mounted landscape lighting. Perfect for Lawn Lights, PAR-38 and Quartz Floods. Post is 2 1/2" pipe (2 7/8" O.D.) In-ground stabilizing grid. included.

#### **Features**

Cleanly styled molded PVC cap

Rugged extruded PVC pipe

Sturdy "Ground Grabber" stabilizer with teeth and ribs for maximum stability

Also available a 19" PVC post and an extra rugged Die cast aluminum cap for heavier HID floods  $\,$ 

1/2" threaded hole fits standard floodlights & lawn lights

Thick wall PVC post with molded-in color

Post Adapter lets you add outlets and sensors