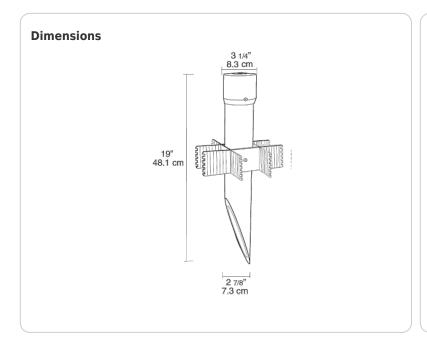

Project: Type:

Prepared By: Date:

Sturdy 19" PVC mounting post for ground mounted landscape lighting. Perfect for Lawn Lights, PAR-38 and Quartz Floods. Post is 2 1/2" pipe (2 7/8" O.D.) In-ground stabilizing grid. included.