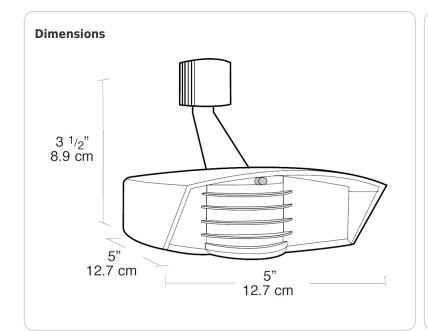

| Project:     | Туре: |
|--------------|-------|
| Prepared By: | Date: |

# **Technical Specifications**

# Compliance

### **UL Listed:**

Raintight Photoelectric Switch

# **Electrical**

#### **Switching Capacity:**

8 amps

# Voltage:

120 volts 300 watts LED

# **Surge Protection:**

I.E.C specs

# **Sensor Specifications**

#### **Detection Pattern:**

50' x 200°

# Time Adjustment:

5 seconds to 12 minutes

# **Power Consumption:**

1 watt

# Other

# Warranty:

10 year sensor warranty

# **Buy American Act Compliance:**

RAB values USA manufacturing! Upon request, RAB may be able to manufacture this product to be compliant with the Buy American Act (BAA). Please contact customer service to request a quote for the product to be made BAA compliant.





# **Features**

Compatible with LED lamps

Temperature compensation

Radio frequency immunity

6000 volt surge protection

LED detection & "on guard" indicator

Color matched vandal resistant lens and grill

Protected manual override with auto reset

Can be wired in parallel