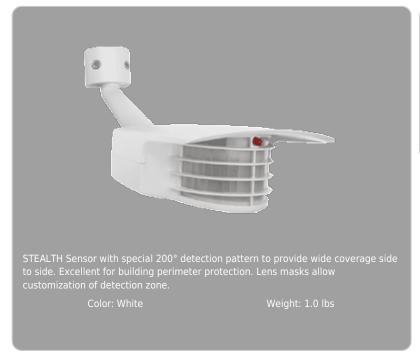

#### **Detection Pattern:**

50' x 200°

# **Features**

Compatible with LED lamps

Temperature compensation

Radio frequency immunity

6000 volt surge protection

LED detection & "on guard" indicator

Color matched vandal resistant lens and grill

Protected manual override with auto reset