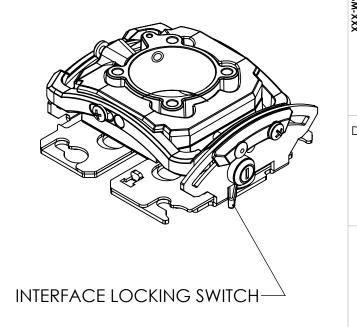

YAW ADJUSTMENT POINT ±10°-





NOTE: CUSTOM INTERAFCE BRACKET NOT SHOWN. THE CUSTOM INTERFACE BRACKET NEEDED FOR YOUR PROJECTOR WILL ADD DEPTH TO INSTALLATION AND MAY AFFECT LOCATION OF DISPLAY ON THE MOUNT.

SEE SSM-XXX DRAWING ALSO.

CHIEF MANUFACTURING INC. **MOUNT ORDER NUMBER IS RSM-XXX** PHONE: 1-800-582-6480

THE INFORMATION AND DESIGNS CONTAINED IN THIS DRAWING ARE CONFIDENTIAL AND THE PROPRIETARY PROPERTY OF CHIEF MFG., INC. **NEITHER THIS DESIGN NOR ANY INFORMATION CONTAINED IN THIS DRAWING MAY BE** REPRODUCED OR DISCLOSED TO OTHERS WITHOUT THE EXPRESS WRITTEN CONSENT OF CHIEF MFG., INC.



CUSTOMER PRINT ASSEMBLY, RSM PROJECTOR MOUNT RSM-XXX

RSM-XXX

CHIEF