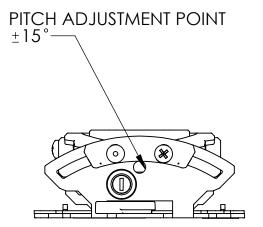

YAW ADJUSTMENT POINT ±10°-

NOTE: CUSTOM INTERAFCE BRACKET NOT SHOWN. THE CUSTOM INTERFACE BRACKET NEEDED FOR YOUR PROJECTOR WILL ADD DEPTH TO INSTALLATION AND MAY AFFECT LOCATION OF DISPLAY ON THE MOUNT.