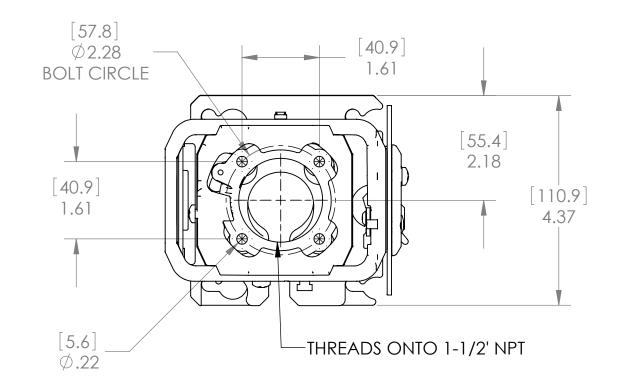

YAW ADJUSTMENT POINT ±10°-





NOTE: CUSTOM INTERAFCE BRACKET NOT SHOWN. THE CUSTOM INTERFACE BRACKET NEEDED FOR YOUR PROJECTOR WILL ADD DEPTH TO INSTALLATION AND MAY AFFECT LOCATION OF DISPLAY ON THE MOUNT.

SEE SSM-XXX DRAWING ALSO.

CHIEF MANUFACTURING INC. **MOUNT ORDER NUMBER IS RSM-XXX** PHONE: 1-800-582-6480

THE INFORMATION AND DESIGNS CONTAINED IN THIS DRAWING ARE CONFIDENTIAL AND THE PROPRIETARY PROPERTY OF CHIEF MFG., INC. **NEITHER THIS DESIGN NOR ANY INFORMATION CONTAINED IN THIS DRAWING MAY BE** REPRODUCED OR DISCLOSED TO OTHERS WITHOUT THE EXPRESS WRITTEN CONSENT OF CHIEF MFG., INC.



CUSTOMER PRINT ASSEMBLY, RSM PROJECTOR MOUNT RSM-XXX

RSM-XXX

CHIEF