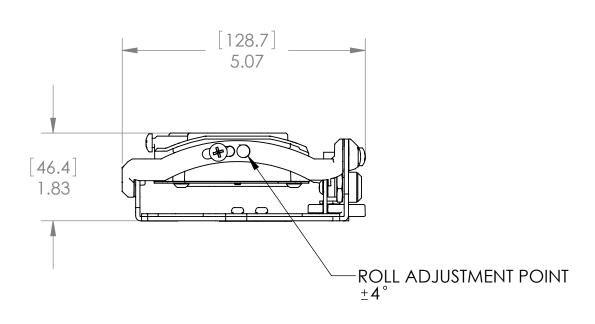

YAW ADJUSTMENT POINT ±10°-





NOTE: CUSTOM INTERAFCE BRACKET NOT SHOWN. THE CUSTOM INTERFACE BRACKET NEEDED FOR YOUR PROJECTOR WILL ADD DEPTH TO INSTALLATION AND MAY AFFECT LOCATION OF DISPLAY ON THE MOUNT.

SEE SSM-XXX DRAWING ALSO.

CHIEF MANUFACTURING INC. **MOUNT ORDER NUMBER IS RSM-XXX** PHONE: 1-800-582-6480

THE INFORMATION AND DESIGNS CONTAINED IN THIS DRAWING ARE CONFIDENTIAL AND THE PROPRIETARY PROPERTY OF CHIEF MFG., INC. **NEITHER THIS DESIGN NOR ANY INFORMATION CONTAINED IN THIS DRAWING MAY BE** REPRODUCED OR DISCLOSED TO OTHERS WITHOUT THE EXPRESS WRITTEN CONSENT OF CHIEF MFG., INC.



CUSTOMER PRINT ASSEMBLY, RSM PROJECTOR MOUNT RSM-XXX

RSM-XXX

CHIEF