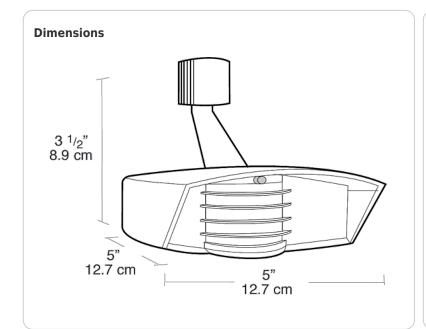

Project: Type:

Prepared By: Date:

STEALTH Sensor with  $110^\circ$  view. Double Look Down lens, surge protection, LED detection indicator and Color Matched Lens.

Color: Bronze

Weight: 1.1 lbs