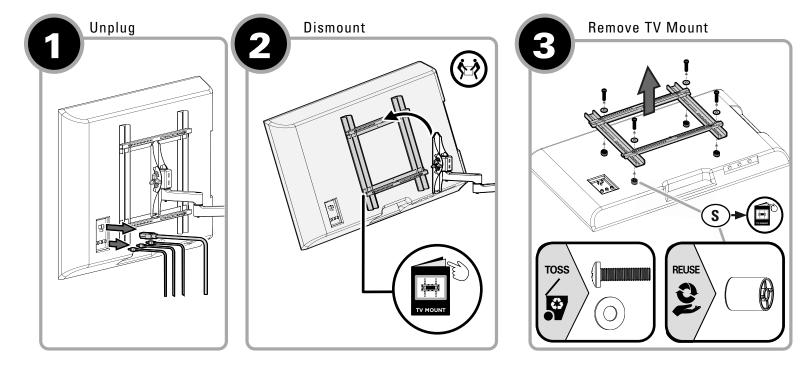

## PREPARE YOUR TV (IF MOUNTED)

**CAUTION**: Follow your TV mount's manual for instructions on how to safely remove your TV and TV bracket.