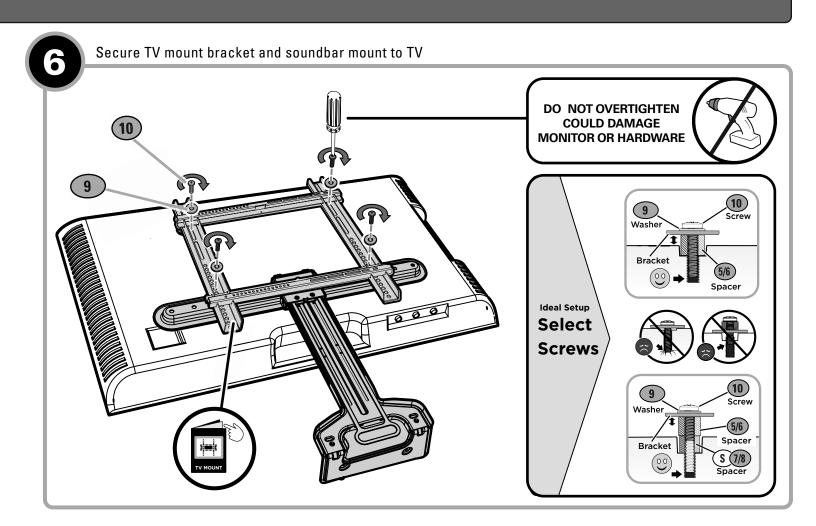

these instructions or have doubts about the safety of the installation, assembly or use of this product, contact Customer Service.



# **Beam™ Weight Limit** DO NOT EXCEED



#### SUPPLIED PARTS AND HARDWARE

Before starting assembly, verify all parts are included and undamaged. If any parts are missing or damaged, DO NOT return the damaged item to your dealer; contact Sanus (see back page). Never use damaged parts!

**WARNING:** CHOKING HAZARD — This product contains small items that could be a choking hazard if swallowed.

NOTE: Not all hardware included in this kit will be used.



## **DIMENSIONS**



## PREPARE YOUR TV (IF MOUNTED)

**CAUTION**: Follow your TV mount's manual for instructions on how to safely remove your TV and TV bracket.



# ASSEMBLE AND ATTACH SOUNDBAR MOUNT









# ATTACH SOUNDBAR TO MOUNT









# ADJUST SOUNDBAR SHELF UP



## **ADJUST SOUNDBAR SHELF DOWN**







#### STILL NEED HELP?

If you have any questions along the way, our install experts are standing by to help.

Call us at: +31 (0) 495 580 852

US: 1-800-359-5520

UK: (0) 800 056 2853



Or, email at: info@sanus.com / sanus.europe@legrand.com (EU)

Legrand AV Inc. and its affiliated corporations and subsidiaries (collectively, "Legrand"), intend to make this manual accurate and complete. However, Legrand makes no claim that the information contained herein covers all details, conditions, or variations. Nor does it provide for every possible contingency in connection with the installation or use of this product. The information contained in this document is subject to change withou