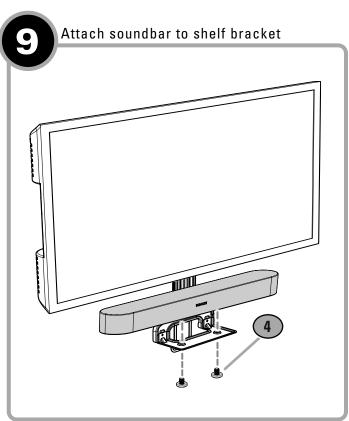

about the safety of the installation, assembly or use of this product, contact Customer Service.



# **Beam™ Weight Limit** DO NOT EXCEED



#### SUPPLIED PARTS AND HARDWARE

Before starting assembly, verify all parts are included and undamaged. If any parts are missing or damaged, DO NOT return the damaged item to your dealer; contact Sanus (see back page). Never use damaged parts!

**WARNING:** CHOKING HAZARD — This product contains small items that could be a choking hazard if swallowed.

NOTE: Not all hardware included in this kit will be used.



## **DIMENSIONS**



## PREPARE YOUR TV (IF MOUNTED)

**CAUTION**: Follow your TV mount's manual for instructions on how to safely remove your TV and TV bracket.



# ASSEMBLE AND ATTACH SOUNDBAR MOUNT









# ATTACH SOUNDBAR TO MOUNT









# ADJUST SOUNDBAR SHELF UP



## **ADJUST SOUNDBAR SHELF DOWN**







#### STILL NEED HELP?

If you have any questions along the way, our install experts are standing by to help.

Call us at: +31 (0) 495 580 852

US: 1-800-359-5520

UK: (0) 800 056 2853



Or, email at: info@sanus.com / sanus.europe@legrand.com (EU)

Legrand AV Inc. and its affiliated corporations and subsidiaries (collectively, "Legrand"), intend to make this manual accurate and complete. However, Legrand makes no claim that the information contained herein covers all details, conditions, or variations. Nor does it provide for every possible contingency in connection with the installation or use of this product. The information contained in this document is subject to change without notice or obligation of any kind