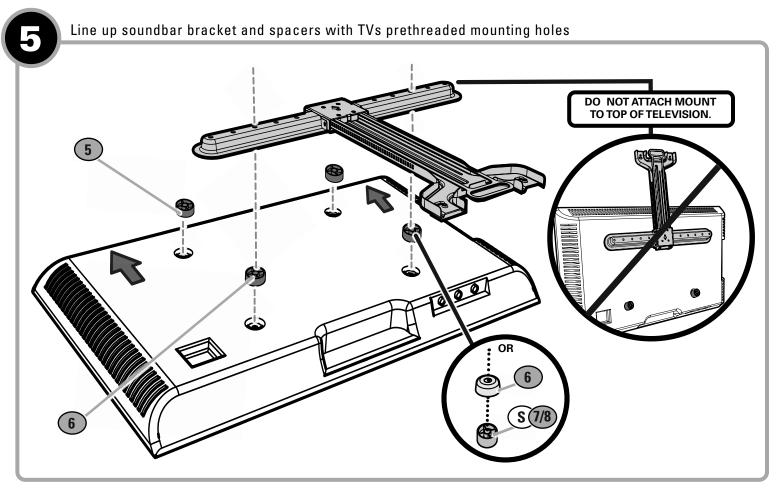

d these instructions or have doubts about the safety of the installation, assembly or use of this product, contact Customer Service.



# **Beam™ Weight Limit** DO NOT EXCEED



#### SUPPLIED PARTS AND HARDWARE

Before starting assembly, verify all parts are included and undamaged. If any parts are missing or damaged, DO NOT return the damaged item to your dealer; contact Sanus (see back page). Never use damaged parts!

**WARNING:** CHOKING HAZARD — This product contains small items that could be a choking hazard if swallowed.

NOTE: Not all hardware included in this kit will be used.



## **DIMENSIONS**



## PREPARE YOUR TV (IF MOUNTED)

**CAUTION**: Follow your TV mount's manual for instructions on how to safely remove your TV and TV bracket.



# ASSEMBLE AND ATTACH SOUNDBAR MOUNT









# ATTACH SOUNDBAR TO MOUNT









# ADJUST SOUNDBAR SHELF UP



## **ADJUST SOUNDBAR SHELF DOWN**







#### STILL NEED HELP?

If you have any questions along the way, our install experts are standing by to help.

Call us at: +31 (0) 495 580 852

US: 1-800-359-5520

UK: (0) 800 056 2853



Or, email at: info@sanus.com / sanus.europe@legrand.com (EU)

Legrand AV Inc. and its affiliated corporations and subsidiaries (collectively, "Legrand"), intend to make this manual accurate and complete. However, Legrand makes no claim that the information contained herein covers all details, conditions, or variations. Nor does it provide for every possible contingency in connection with the installation or use of this product. The information contained in this document is subject to change with