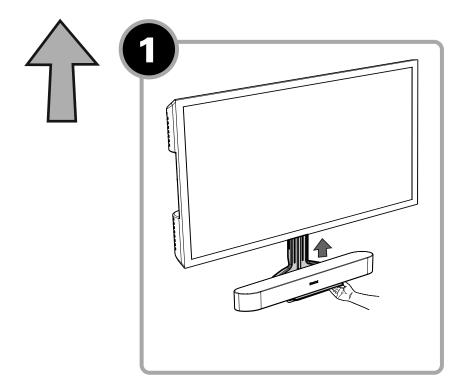

on, assembly or use of this product, contact Customer Service.



# **Beam™ Weight Limit** DO NOT EXCEED



#### SUPPLIED PARTS AND HARDWARE

Before starting assembly, verify all parts are included and undamaged. If any parts are missing or damaged, DO NOT return the damaged item to your dealer; contact Sanus (see back page). Never use damaged parts!

**WARNING:** CHOKING HAZARD — This product contains small items that could be a choking hazard if swallowed.

NOTE: Not all hardware included in this kit will be used.



## **DIMENSIONS**



## PREPARE YOUR TV (IF MOUNTED)

**CAUTION**: Follow your TV mount's manual for instructions on how to safely remove your TV and TV bracket.



# ASSEMBLE AND ATTACH SOUNDBAR MOUNT









# ATTACH SOUNDBAR TO MOUNT









# ADJUST SOUNDBAR SHELF UP



## **ADJUST SOUNDBAR SHELF DOWN**







#### STILL NEED HELP?

If you have any questions along the way, our install experts are standing by to help.

Call us at: +31 (0) 495 580 852

US: 1-800-359-5520

UK: (0) 800 056 2853



Or, email at: info@sanus.com / sanus.europe@legrand.com (EU)

Legrand AV Inc. and its affiliated corporations and subsidiaries (collectively, "Legrand"), intend to make this manual accurate and complete. However, Legrand makes no claim that the information contained herein covers all details, conditions, or variations. Nor does it provide for every possible contingency in connection with the installation or use of this product. The information contained in this document is subject to change without notice or obligation of any kind. Legrand makes no representation