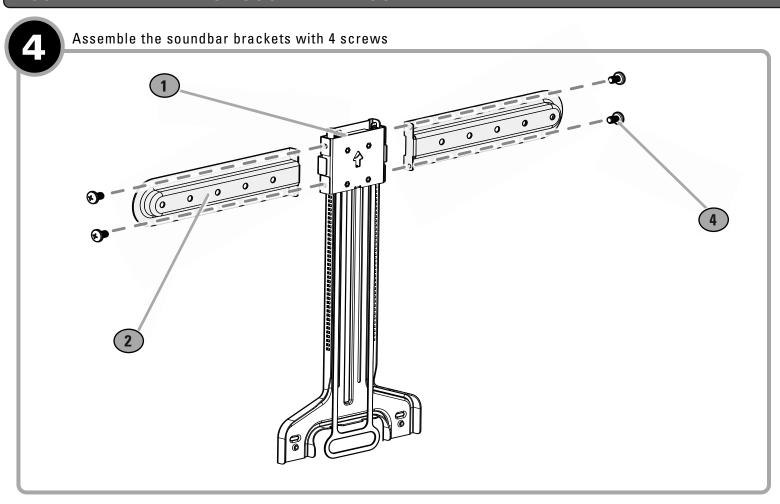

and these instructions or have doubts about the safety of the installation, assembly or use of this product, contact Customer Service.



# **Beam™ Weight Limit** DO NOT EXCEED



#### SUPPLIED PARTS AND HARDWARE

Before starting assembly, verify all parts are included and undamaged. If any parts are missing or damaged, DO NOT return the damaged item to your dealer; contact Sanus (see back page). Never use damaged parts!

**WARNING:** CHOKING HAZARD — This product contains small items that could be a choking hazard if swallowed.

NOTE: Not all hardware included in this kit will be used.



## **DIMENSIONS**



## PREPARE YOUR TV (IF MOUNTED)

**CAUTION**: Follow your TV mount's manual for instructions on how to safely remove your TV and TV bracket.



# ASSEMBLE AND ATTACH SOUNDBAR MOUNT









# ATTACH SOUNDBAR TO MOUNT









# ADJUST SOUNDBAR SHELF UP



## **ADJUST SOUNDBAR SHELF DOWN**







#### STILL NEED HELP?

If you have any questions along the way, our install experts are standing by to help.

Call us at: +31 (0) 495 580 852

US: 1-800-359-5520

UK: (0) 800 056 2853



Or, email at: info@sanus.com / sanus.europe@legrand.com (EU)

Legrand AV Inc. and its affiliated corporations and subsidiaries (collectively, "Legrand"), intend to make this manual accurate and complete. However, Legrand makes no claim that the information contained herein covers all details, conditions, or variations. Nor does it provide for every possible contingency in connection with the installation or use of this product. The information contained in this document is subject to change wi