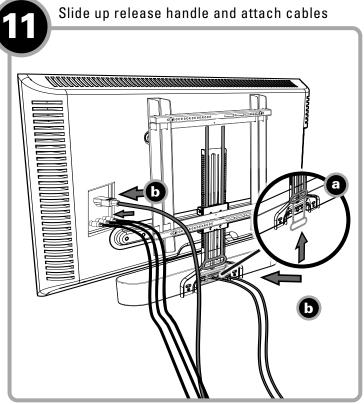

t the safety of the installation, assembly or use of this product, contact Customer Service.



# **Beam™ Weight Limit** DO NOT EXCEED



#### SUPPLIED PARTS AND HARDWARE

Before starting assembly, verify all parts are included and undamaged. If any parts are missing or damaged, DO NOT return the damaged item to your dealer; contact Sanus (see back page). Never use damaged parts!

**WARNING:** CHOKING HAZARD — This product contains small items that could be a choking hazard if swallowed.

NOTE: Not all hardware included in this kit will be used.



## **DIMENSIONS**



## PREPARE YOUR TV (IF MOUNTED)

**CAUTION**: Follow your TV mount's manual for instructions on how to safely remove your TV and TV bracket.



# ASSEMBLE AND ATTACH SOUNDBAR MOUNT









# ATTACH SOUNDBAR TO MOUNT









# ADJUST SOUNDBAR SHELF UP



## **ADJUST SOUNDBAR SHELF DOWN**







#### STILL NEED HELP?

If you have any questions along the way, our install experts are standing by to help.

Call us at: +31 (0) 495 580 852

US: 1-800-359-5520

UK: (0) 800 056 2853



Or, email at: info@sanus.com / sanus.europe@legrand.com (EU)

Legrand AV Inc. and its affiliated corporations and subsidiaries (collectively, "Legrand"), intend to make this manual accurate and complete. However, Legrand makes no claim that the information contained herein covers all details, conditions, or variations. Nor does it provide for every possible contingency in connection with the installation or use of this product. The information contained in this document is subject to change without notice or obligation of any kind. Le