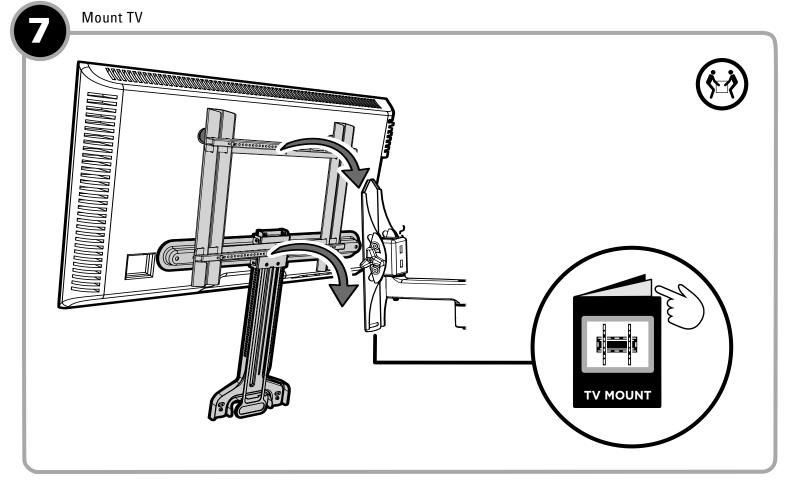

## PREPARE YOUR TV (IF MOUNTED)

**CAUTION**: Follow your TV mount's manual for instructions on how to safely remove your TV and TV bracket.

# ASSEMBLE AND ATTACH SOUNDBAR MOUNT