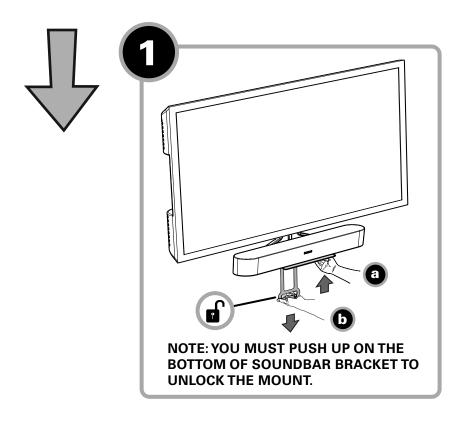

contact Customer Service.



# **Beam™ Weight Limit** DO NOT EXCEED



#### SUPPLIED PARTS AND HARDWARE

Before starting assembly, verify all parts are included and undamaged. If any parts are missing or damaged, DO NOT return the damaged item to your dealer; contact Sanus (see back page). Never use damaged parts!

**WARNING:** CHOKING HAZARD — This product contains small items that could be a choking hazard if swallowed.

NOTE: Not all hardware included in this kit will be used.



## **DIMENSIONS**



## PREPARE YOUR TV (IF MOUNTED)

**CAUTION**: Follow your TV mount's manual for instructions on how to safely remove your TV and TV bracket.



# ASSEMBLE AND ATTACH SOUNDBAR MOUNT









# ATTACH SOUNDBAR TO MOUNT









# ADJUST SOUNDBAR SHELF UP



## **ADJUST SOUNDBAR SHELF DOWN**







#### STILL NEED HELP?

If you have any questions along the way, our install experts are standing by to help.

Call us at: +31 (0) 495 580 852

US: 1-800-359-5520

UK: (0) 800 056 2853



Or, email at: info@sanus.com / sanus.europe@legrand.com (EU)

Legrand AV Inc. and its affiliated corporations and subsidiaries (collectively, "Legrand"), intend to make this manual accurate and complete. However, Legrand makes no claim that the information contained herein covers all details, conditions, or variations. Nor does it provide for every possible contingency in connection with the installation or use of this product. The information contained in this document is subject to change without notice or obligation of any kind. Legrand makes no representation of warranty, expressed or implied, re