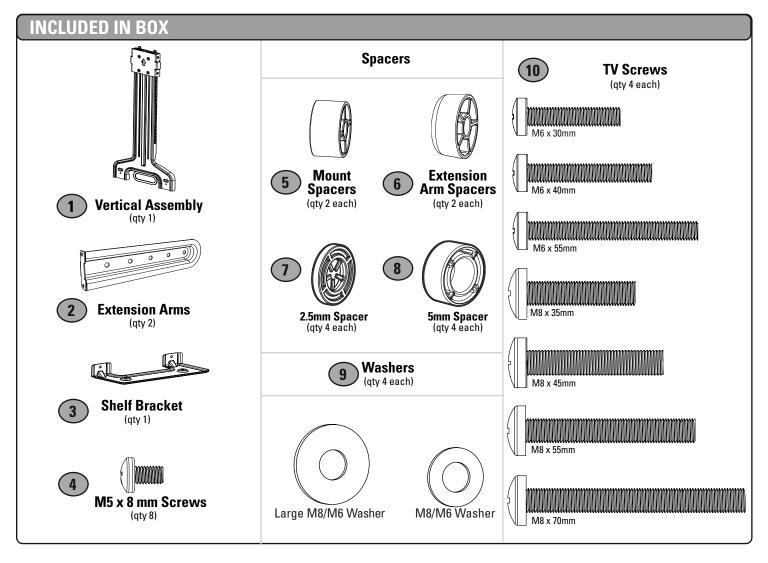

#### SUPPLIED PARTS AND HARDWARE

Before starting assembly, verify all parts are included and undamaged. If any parts are missing or damaged, DO NOT return the damaged item to your dealer; contact Sanus (see back page). Never use damaged parts!

**WARNING:** CHOKING HAZARD — This product contains small items that could be a choking hazard if swallowed.

NOTE: Not all hardware included in this kit will be used.