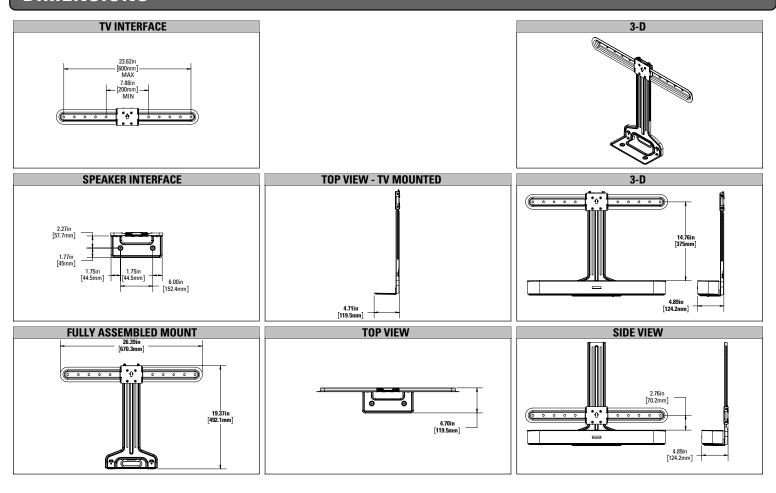

is product for any purpose not explicitly specified by manufacturer.
- Manufacturer is not responsible for damage or injury caused by incorrect assembly or use.
- If you do not understand these instructions or have doubts about the safety of the installation, assembly or use of this product, contact Customer Service.



# **Beam™ Weight Limit** DO NOT EXCEED



#### SUPPLIED PARTS AND HARDWARE

Before starting assembly, verify all parts are included and undamaged. If any parts are missing or damaged, DO NOT return the damaged item to your dealer; contact Sanus (see back page). Never use damaged parts!

**WARNING:** CHOKING HAZARD — This product contains small items that could be a choking hazard if swallowed.

NOTE: Not all hardware included in this kit will be used.



## **DIMENSIONS**



## PREPARE YOUR TV (IF MOUNTED)

**CAUTION**: Follow your TV mount's manual for instructions on how to safely remove your TV and TV bracket.



# ASSEMBLE AND ATTACH SOUNDBAR MOUNT









# ATTACH SOUNDBAR TO MOUNT









# ADJUST SOUNDBAR SHELF UP



## **ADJUST SOUNDBAR SHELF DOWN**







#### STILL NEED HELP?

If you have any questions along the way, our install experts are standing by to help.

Call us at: +31 (0) 495 580 852

US: 1-800-359-5520

UK: (0) 800 056 2853



Or, email at: info@sanus.com / sanus.europe@legrand.com (EU)

Legrand AV Inc. and its affiliated corporations and subsidiaries (collectively, "Legrand"), intend to make this manual accurate and complete. However, Legrand makes no claim that the information contained herein covers all details, conditions, or varia