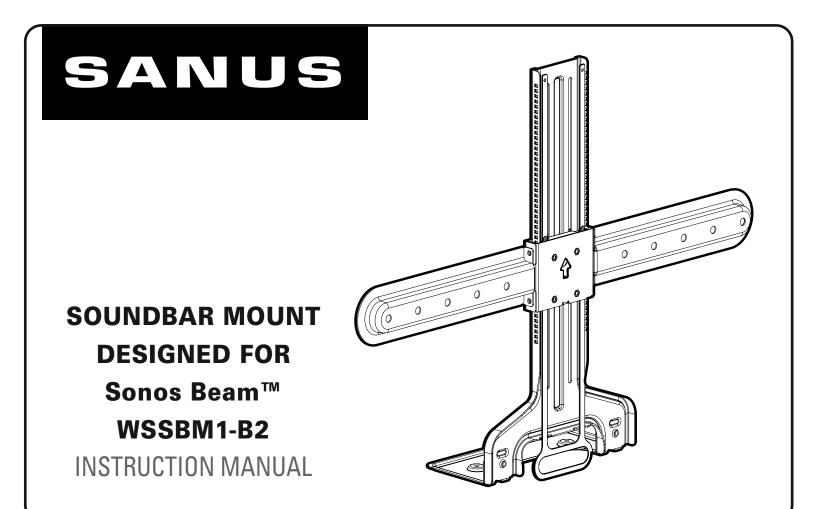

This mount is designed to support Sonos® Beam™ soundbar and works with SANUS and other TV mount brands.

#### IMPORTANT SAFETY INSTRUCTIONS. READ ENTIRE MANUAL PRIOR TO USE. SAVE THESE INSTRUCTIONS

### Before getting started, let's make sure this product is perfect for you!