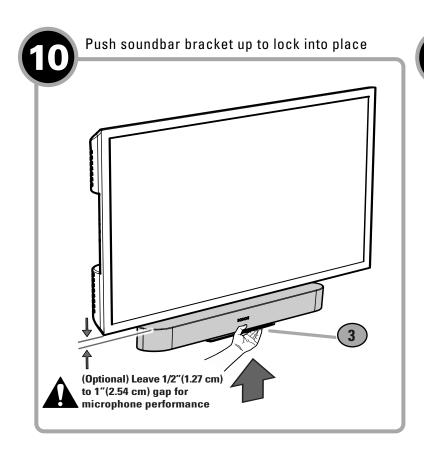

out the safety of the installation, assembly or use of this product, contact Customer Service.



# **Beam™ Weight Limit** DO NOT EXCEED



#### SUPPLIED PARTS AND HARDWARE

Before starting assembly, verify all parts are included and undamaged. If any parts are missing or damaged, DO NOT return the damaged item to your dealer; contact Sanus (see back page). Never use damaged parts!

**WARNING:** CHOKING HAZARD — This product contains small items that could be a choking hazard if swallowed.

NOTE: Not all hardware included in this kit will be used.



## **DIMENSIONS**



## PREPARE YOUR TV (IF MOUNTED)

**CAUTION**: Follow your TV mount's manual for instructions on how to safely remove your TV and TV bracket.



# ASSEMBLE AND ATTACH SOUNDBAR MOUNT









# ATTACH SOUNDBAR TO MOUNT









# ADJUST SOUNDBAR SHELF UP



## **ADJUST SOUNDBAR SHELF DOWN**







#### STILL NEED HELP?

If you have any questions along the way, our install experts are standing by to help.

Call us at: +31 (0) 495 580 852

US: 1-800-359-5520

UK: (0) 800 056 2853



Or, email at: info@sanus.com / sanus.europe@legrand.com (EU)

Legrand AV Inc. and its affiliated corporations and subsidiaries (collectively, "Legrand"), intend to make this manual accurate and complete. However, Legrand makes no claim that the information contained herein covers all details, conditions, or variations. Nor does it provide for every possible contingency in connection with the installation or use of this product. The information contained in this document is subject to change without notice or obligation of any kind.