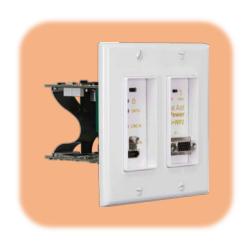

## 4K over IP Fiber not required

The Just Add Power 3G+ 2-Gang Wallplate Transmitter fits into a 2-gang construction box and provides VGA, HDMI, and line audio inputs, for the UltraHD over IP line of products.

Distribute 4K video over a single Cat5e cable to every zone with the 3G+ 2-Gang Wallplate Transmitter.

Mix-and-match with other 3G models to distribute any source to any zone.

Build a future-proof 4K infrastructure. Just Add Power UltraHD over IP integrates seamlessly with 1080p infrastructure – keep the switch, cabling, and driver! Add 4K to current 1080p systems, or build a new 4K system.