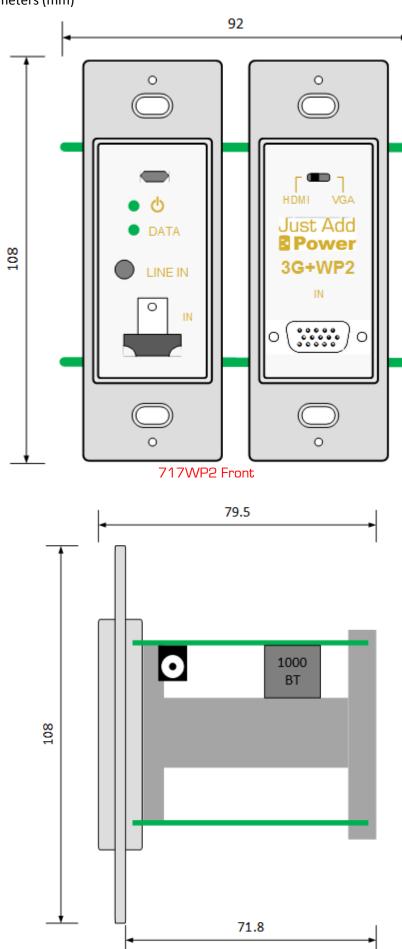

| Compliancy     | HDCP 2.2 & RoHS/FCC/CE      |    |
|----------------|-----------------------------|----|
| Operating Temp | 0-60 °C / 32-140 °F         | U  |
| Supported      | Up to 4096x2160             | Н  |
| Resolutions    | (interlaced & progressive)  | Al |
| Dimensions &   | 108 x 92 x 79.5 mm          | Li |
| Weight         | 4.3" x 3.6" x 3.1"          | U: |
| Ports          | 0.09 kg / 0.2 lb            | In |
|                | Gigabit Ethernet            |    |
|                | HDMI In                     |    |
|                | VGA In                      |    |
|                | 3.5mm Line-In               |    |
|                | Micro-USB 2.0               |    |
|                | 5.5mm/2.1mm barrel          |    |
| Bandwidth      | 180-500 Mbps                |    |
| Power Supply   | ~4.7 – 23V                  |    |
| (not included) | 5.5mm/2.1mm, Positive tip   |    |
| PoE            | 10 watts maximum            | _  |
|                | MICRO-USB •                 |    |
|                |                             |    |
| ı              | NPUT SELECTION •            |    |
| ı              | NPUT SELECTION • AUDIO IN • |    |

VGA IN

717WP2 Side