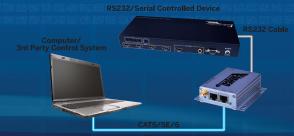

## RS-232 and IP Router

- LAN/Wi-Fi to Serial adapter that allows for remote access, configuration, and the ability to control any serial device over an IP network
- Enables seamless communication via serial port, Ethernet, or any wireless network interface
- Wired/Wireless Router, and wireless access point capability
- Converts commands received over UDP or TCP/IP to Serial
- Supports RS232 and RS485 interfaces
- Extremely low latency
- DC 5-18V ultra wide voltage input, provides 2A current for increased reliability
- Suitable for use in battery powered systems
- Transparent Transmission Mode, RS232/RS485 to RJ45, RS232/RS485 to WIFI
- RJ45 to WIFI can be achieved simultaneously to ensure stable of data transmission
- Supports WEP/WAP-PSK/WAP2-PSK/WAPI
- Encipher Type: WEP64/WEP128/TKIP/AES

CONNECTED THROUGH NETWORK

Part Number: RS232-IP

vanco 1.com