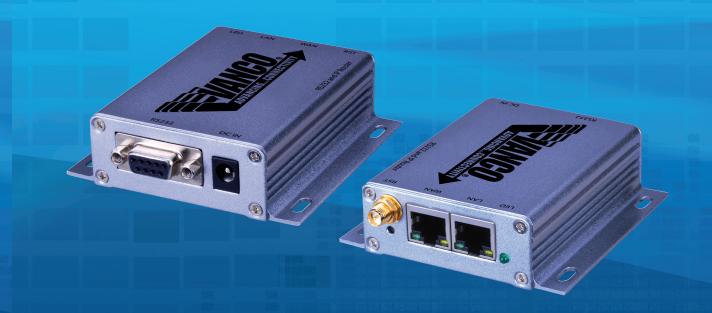

## RS-232 and IP Router

- LAN/Wi-Fi to Serial adapter that allows for remote access, configuration, and the ability to control any serial device over an IP network
- Enables seamless communication via serial port, Ethernet, or any wireless network interface
- Wired/Wireless Router, and wireless access point capability
- Converts commands received over UDP or TCP/IP to Serial
- Supports RS232 and RS485 interfaces
- Extremely low latency
- DC 5-18V ultra wide voltage input, provides 2A current for increased reliability
- Suitable for use in battery powered systems
- Transparent Transmission Mode, RS232/RS485 to RJ45, RS232/RS485 to WIFI
- RJ45 to WIFI can be achieved simultaneously to ensure stable of data transmission
- Supports WEP/WAP-PSK/WAP2-PSK/WAPI
- Encipher Type: WEP64/WEP128/TKIP/AES