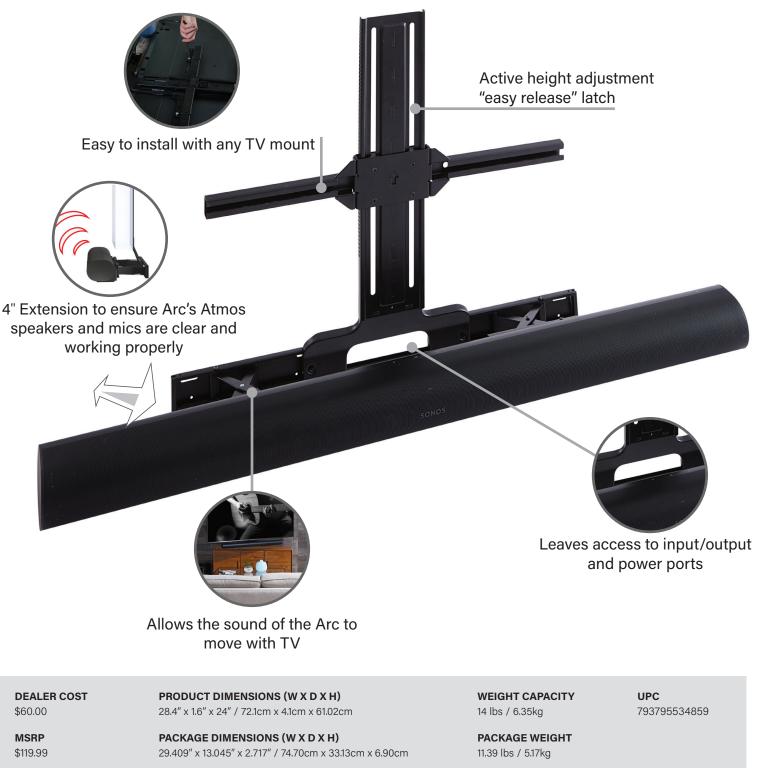

## EXTENDABLE SOUNDBAR TV MOUNT

DESIGNED FOR SONOS ARC<sup>™</sup>

The Soundbar TV Mount Designed for the Sonos Arc<sup>™</sup> fits beneath Sanus TV mounts and most mounted TVs from 50"- 90". Attaching directly to the TV mount allows the sound of the Arc to move with the TV in any desired position. The Soundbar TV Mount features 4" of Arc depth-adjustment to ensure Dolby Atmos Speakers and Mics are clear and working properly. The Soundbar TV Mount active height adjustment features an "easy release" latch and also leaves access to the I/O and power ports.